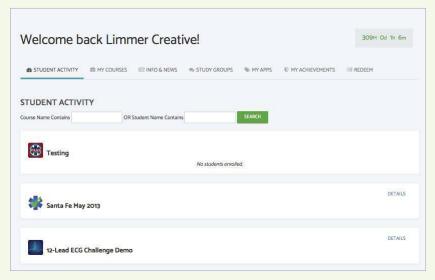

## Student Activity & Classroom Statistics

The Student Activity tab on your dashboard is where you can monitor individual student and overall class progress and performance. These statistics will help you identify students' strengths and weaknesses to help guide their focus of study and determine areas where your class may benefit from additional instruction.

To find a student or course quickly, use the search boxes. Click **DETAILS** to view individual student usage and classroom statistics.

Hover over the bar chart to see details of a student's last 30 sessions. Use the History dropdown to view how a student performed in a particular study/review topic and identify an individual student's strengths and weaknesses to help guide their focus for study.