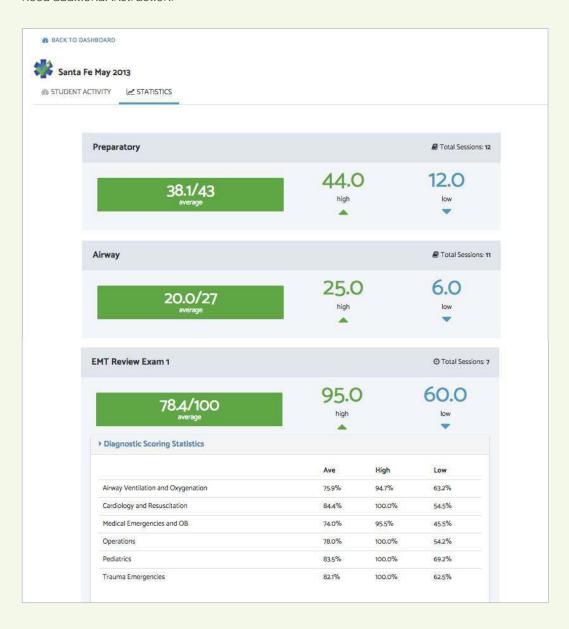

## Student Activity & Classroom Statistics

Toggle over to the **STATISTICS** button to view overall classroom statistics. Class High, Low, and Average scores appear for each section of the app. Use aggregated diagnostic scores to determine areas where your class may need additional instruction.