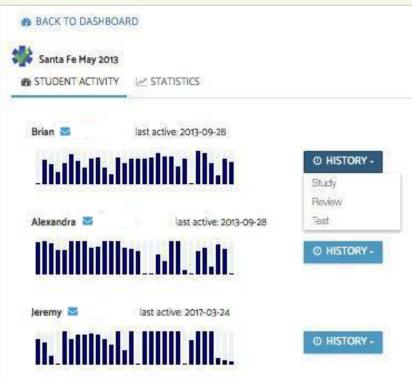

To find a student or course quickly, use the search boxes. Click **DETAILS** to view individual student usage and classroom statistics.

Hover over the bar chart to see details of a student's last 30 sessions. Use the History dropdown to view how a student performed in a particular study/review topic and identify an individual student's strengths and weaknesses to help guide their focus for study.