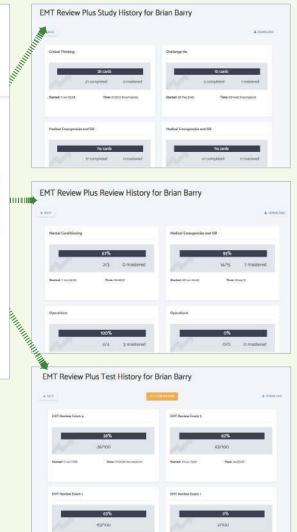

To find a student or course quickly, use the search boxes. Click **DETAILS** to view individual student usage and classroom statistics.

Hover over the bar chart to see details of a student's last 30 sessions. Use the History dropdown to view how a student performed in a particular study/review topic and identify an individual student's strengths and weaknesses to help guide their focus for study.